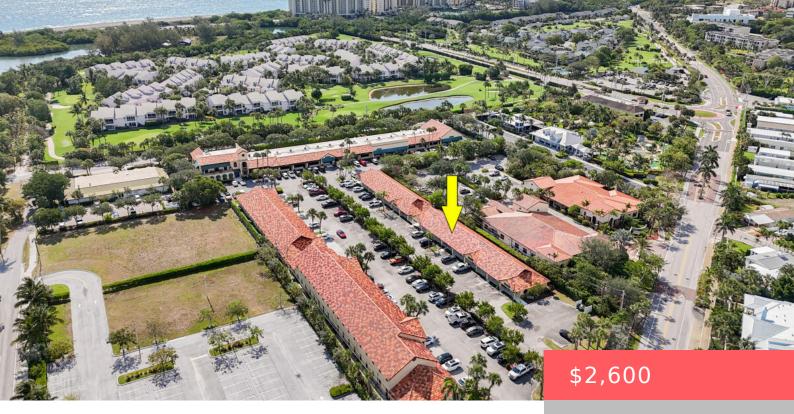

## 725 HIGHWAY A1A, JUPITER, FL, 33477

https://comwire.com

Professional Office Space in Alhambra Business Center. Zoned C2 - Commercial, General, Medical, RetailNow available: a freshly painted, move-in-ready unit located in the prestigious Alhambra Professional Center home to a dynamic mix of businesses, including private jet services, contractors, designers, wealth management firms, doctors, wellness centers, luxury skin and hair care providers, and more.This versatile + Read More