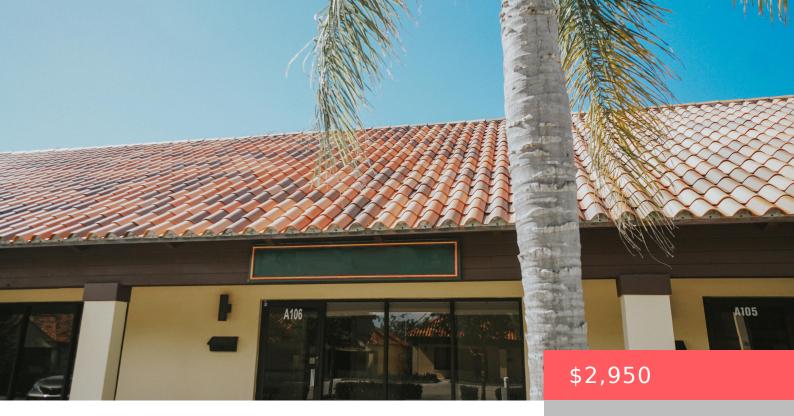

## 725 HIGHWAY A1A, JUPITER, FL, 33477

https://comwire.com

fully updated professional office/condo in the highly sought-after Alhambra complex, located in east Jupiter. This turnkey space has been beautifully upgraded with a new A/C unit, modern vinyl flooring, fresh paint, and a tastefully renovated bathroom-designed to provide a professional and welcoming environment for your business.Nestled along A1A, this prime location offers easy access to

## **Building Details**

**Type:** Office **Building Type:** Commercial Condo, Retail, Office/Retail

**Stories:** 1.0 **Heating:** Central Individual

**Floor covering:** Vinyl Floor **Roof:** Barrel

Real Estate Taxes: \$2,284.94 Tax Year: 2024