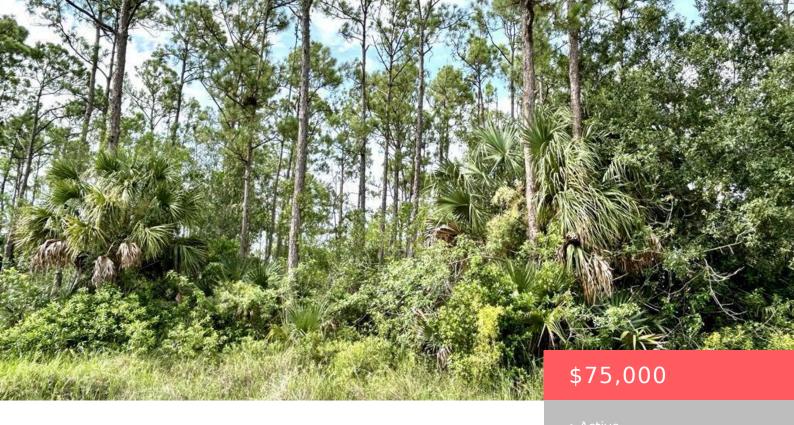

#### 725 RIVIERA AVE, CLEWISTON, FL 33440, **USA**

https://comwire.com

Discover the perfect blend of space and privacy on this stunning 2.5-acre lot in the desirable Pioneer Subdivision. With Hendry County owning the Northern and Eastern portions of the adjacent land, you'll likely enjoy the serenity of fewer neighbors, giving you the feel of an even larger property. Imagine building your dream home surrounded by

### **Site Details**

Lot SqFt: 108900.00 Improvements: None

Utilities On Site: None Front Exp: North

**Lot Description:** 2 to < 3 Acres **Roads:** City/County Maint., Dirt, Public

**Ground Cover:** Other