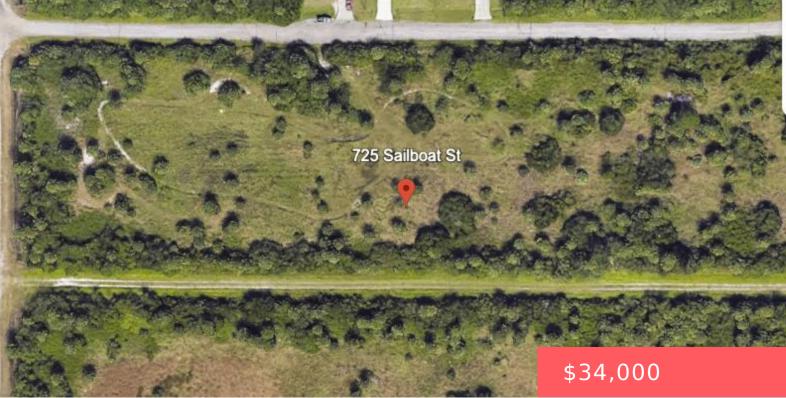

#### 725 SAILBOAT STREET, PALM BAY, FL, 32908 https://comwire.com

This buildable lot is located in the rapidly growing county of Brevard, Florida, offering you the perfect foundation for your new home. With easy access to major highways, schools, shopping, and recreational areas, this lot is a blank canvas-whether you're planning a custom home, an investment property, or a quiet retreat, this property offers the + Read More . ..

### Site Details

Lot SqFt: 10019.00 Utilities On Site: None Lot Description: < 1/4 Acre Ground Cover: Other Improvements: None Front Exp: South Roads: County Road