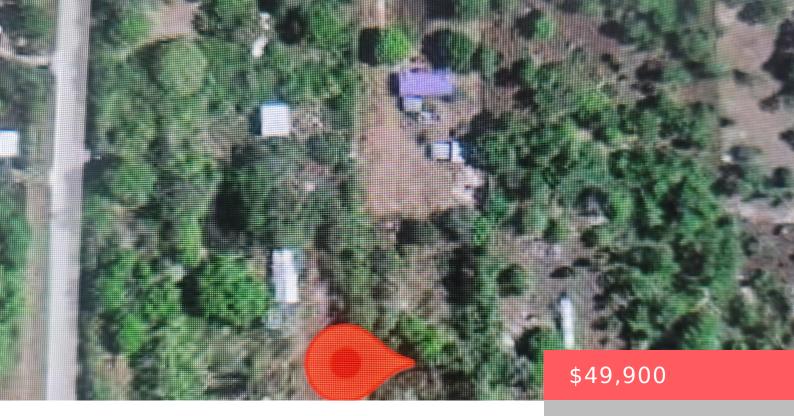

## 725 S WILLOW ST, CLEWISTON, FL 33440, USA

https://comwire.com

Growing area in the middle Miami and Orlando

• Active

**Lot SqFt:** 54450.00 **Improvements:** None

Utilities On Site: None Front Exp: North

**Lot Description:** 1 to < 2 Acres **Roads:** Other

**Building Details** 

**Ground Cover:** Other

For Sale: No

**Type:** Single Family Detached **Docs Available:** None