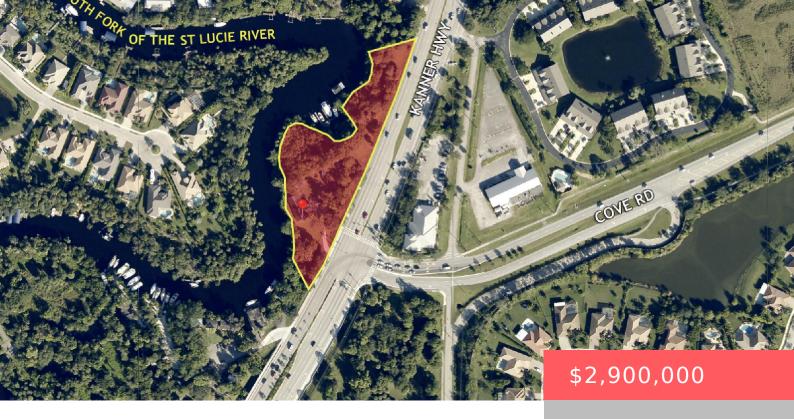

## 7290 KANNER HIGHWAY, STUART, FL, 34997

https://comwire.com

Discover an exceptional opportunity to own 2.55 acres of prime commercial land with direct water access to the St. Lucie River. This versatile property is fully fenced and features gated access, ensuring privacy and security. Strategically positioned at the signalized intersection of Cove Road and S Kanner Highway, the site offers high visibility and easy access. 4 boat + Read More

- Active
- 1377.00 sq ft

**Basics** 

Listing updated: April 28, 2025 at 6:30 pm Days on Comwire: 18

**Year built:** 1958 **Status:** Active

**Building size (SF): 1377.00** sq ft **Lot size: 2.55** sq ft

For Sale: Yes For Lease: No