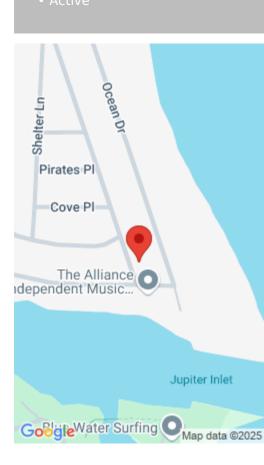

## 73 COLONY ROAD, JUPITER INLET COLONY, FL, 33469

https://comwire.com

Don't miss this vacant lot in Jupiter Inlet Colony on one of the best locations in the community – very close to the beach access, the Beach Club and on one of the highest elevations.Jupiter Inlet Colony is a highly sought-after neighborhood in Florida, known for its prime location surrounded by the Atlantic Ocean, Intracoastal <u>+ Read More</u>