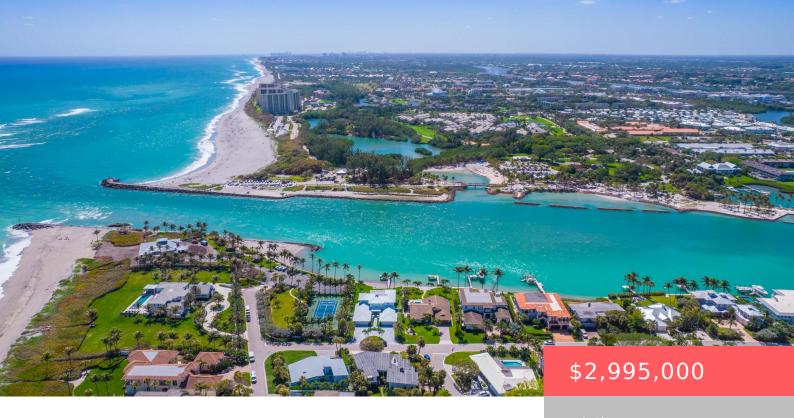

## 73 COLONY ROAD, JUPITER INLET COLONY, FL, 33469

https://comwire.com

Don't miss this vacant lot in Jupiter Inlet Colony on one of the best locations in the community – very close to the beach access, the Beach Club and on one of the highest elevations.Jupiter Inlet Colony is a highly sought-after neighborhood in Florida, known for its prime location surrounded by the Atlantic Ocean, Intracoastal <u>+ Read More</u>

## Site Details

| Improvements: Fenced              | Utilities On Site: Electric, Municipal Sewer, Public Water |
|-----------------------------------|------------------------------------------------------------|
| Boat Services: Marina             | Front Exp: West                                            |
| View: Garden                      | Lot Description: East of US-1, Paved Road                  |
| Subdiv Info: Beach Club Available | Roads: City/County Maint.,Paved                            |
| Ground Cover: Grassed             | Soil Type: Sand                                            |