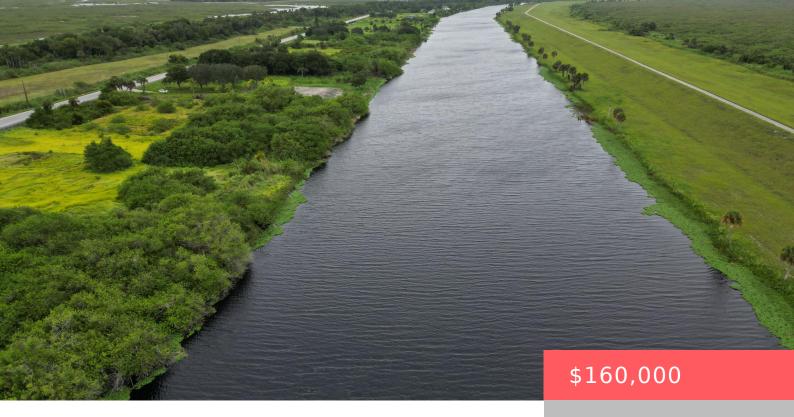

# 7300 SW CONNERS HWY, OKEECHOBEE, FL 34974, USA

https://comwire.com

Seize the extraordinary opportunity to own a prime piece of waterfront paradise in the coveted Martin County! This magnificent 2-acre parcel, gracing the serene shores of the Lake Okeechobee Rim Canal, boasts an impressive 260 feet of water frontage, ideal for boating enthusiasts. Enjoy unparalleled access to the lake, ocean, and Gulf, making it a

#### **Site Details**

Lot SqFt: 87120.00 Improvements: None
Utilities On Site: Electric Waterfrontage: 260

Waterfront Details: Interior Canal Front Exp: Northeast

View: Canal Lot Description: 2 to < 3 Acres, Public Road