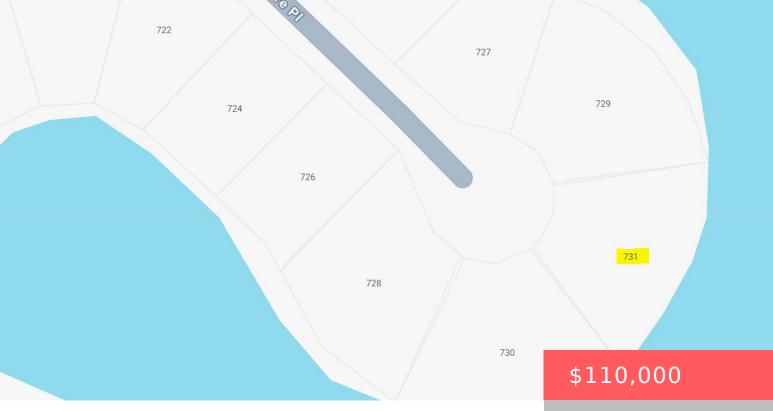

### 731 JOFFRE PLACE, LEHIGH ACRES, FL, 33974

https://comwire.com

\*\*\*OVERSIZED 1/2 ACRE WATERFRONT LOT IN MIRROR LAKES\*\*\*
Attention Home Builders, Investors, New Home Buyers! The lot offers Southern exposure. Tucked away on a cul-de-sac with easy access to shopping, beaches, restaurants, schools, it is a 4 minute away drive from SR82, 6 mile away from Downtown by car, and 14 mile distance to the

#### **Site Details**

**Acres:** 0.52 **Lot SqFt:** 23009.00

Improvements: Cleared Utilities On Site: Cable, Phone Line, Well Water, Electric Service

Available

Waterfront Details: Lake Front Exp: South

**View:** Lake, Preserve **Lot Description:** 1/2 to < 1 Acre, Cul-De-Sac