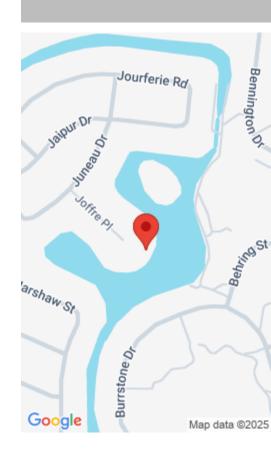

### 731 JOFFRE PLACE, LEHIGH ACRES, FL, 33974

https://comwire.com

\*\*\*OVERSIZED 1/2 ACRE WATERFRONT LOT IN MIRROR LAKES\*\*\*
Attention Home Builders, Investors, New Home Buyers! The lot offers Southern exposure. Tucked away on a cul-de-sac with easy access to shopping, beaches, restaurants, schools, it is a 4 minute away drive from SR82, 6 mile away from Downtown by car, and 14 mile distance to the