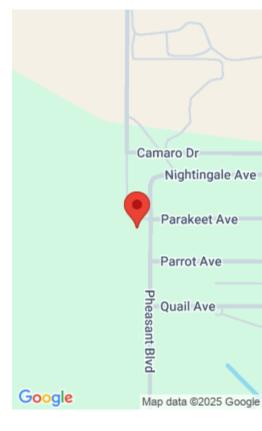

# 735 PHEASANT BOULEVARD, SEBRING, FL, 33872

https://comwire.com

AMAZING CORNER LOT IN THE MIDDLE OF CITY. ONLY 5 MINUTES FROM RESTAURANTS, DEALERSHIPS, SCHOOLS, BANKS AND CONVENIENTLY LOCATED NEAR LAKE JAKSON, GOLF CLUB COURSES, MEDICAL FACILITY AND US HWY 27. THIS LOT ENSURE EASY ACCESS TO ALL AMENITIES. ZONED R1A, IT'S IDEAL FOR A SINGLE- FAMILY RESIDENCE. CENTRAL WATER AND DUKE ENERGY SERVICES ARE