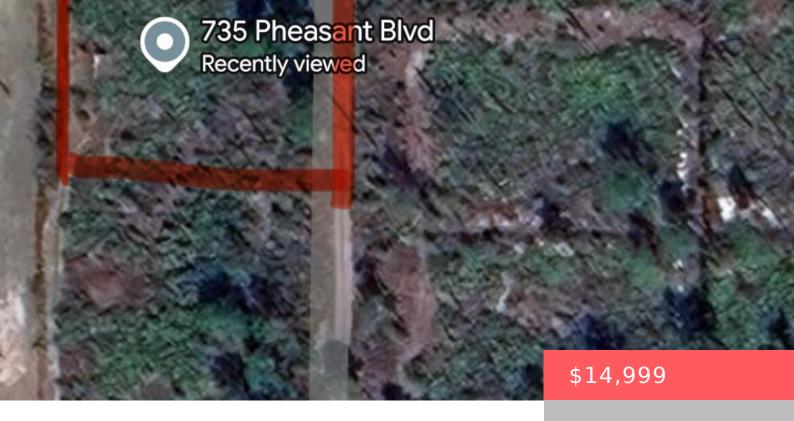

# 735 PHEASANT BOULEVARD, SEBRING, FL, 33872

https://comwire.com

AMAZING CORNER LOT IN THE MIDDLE OF CITY. ONLY 5 MINUTES FROM RESTAURANTS, DEALERSHIPS, SCHOOLS, BANKS AND CONVENIENTLY LOCATED NEAR LAKE JAKSON, GOLF CLUB COURSES, MEDICAL FACILITY AND US HWY 27. THIS LOT ENSURE EASY ACCESS TO ALL AMENITIES. ZONED R1A, IT'S IDEAL FOR A SINGLE- FAMILY RESIDENCE. CENTRAL WATER AND DUKE ENERGY SERVICES ARE

#### **Site Details**

**Lot SqFt:** 9885.00 **Lot Dimensions:** 80.0 ft x 125.0 ft

Improvements: None Utilities On Site: None

Front Exp: Northeast Lot Description: < 1/4 Acre

**Roads:** Other **Ground Cover:** Other