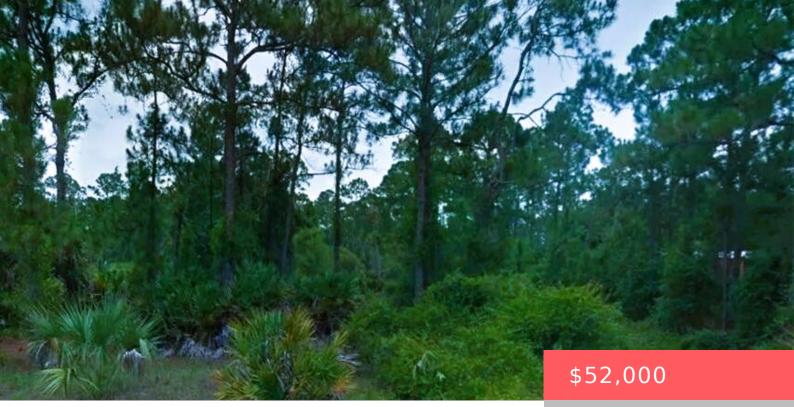

# 735 SENDERO STREET, CLEWISTON, FL, 33440

https://comwire.com

Great investment. This 1.25 acres. Lot is located in one of growing subdivision. Build your dream home. Don't miss this opportunity.1.25 acres located in the center of Florida approximately 10 mins to Walmart 30 mins to international airport 40 mins to beaches ,1 hour To Miami 2 hours theme parks Orlando. Montura Ranches Tranquil country + Read More

### Site Details

Acres: 1.25 Improvements: None Front Exp: West Roads: Dirt Lot SqFt: 54450.00 Utilities On Site: None Lot Description: 1 to < 2 Acres Ground Cover: Brush