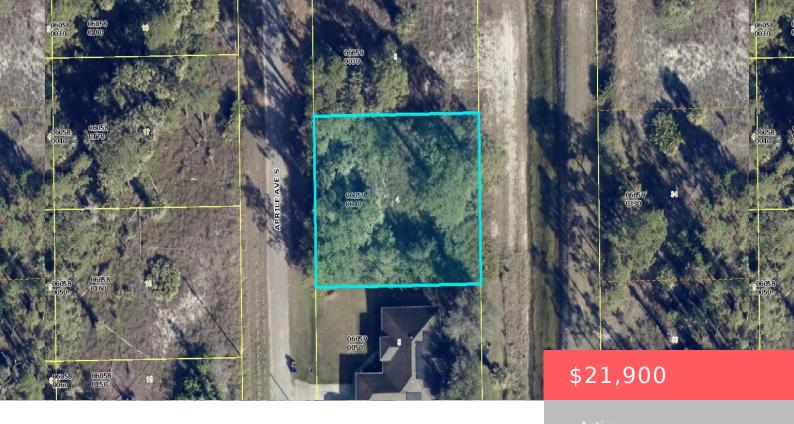

# 741 APRILE AVE S, LEHIGH ACRES, FL 33974, USA

https://comwire.com

BUILD YOUR CUSTOM HOME ON THIS .23 ACRE CANAL LOT.PLEASE VERIFY ACCURACY AND AVAILABILITY OF ALL UTILITIES.

#### **Site Details**

**Acres:** 0.23 **Lot SqFt:** 9933.00

Improvements: None Utilities On Site: None

Waterfront Details: Interior Canal Front Exp: West

View: Canal Lot Description: < 1/4 Acre

Roads: County Road Ground Cover: Other