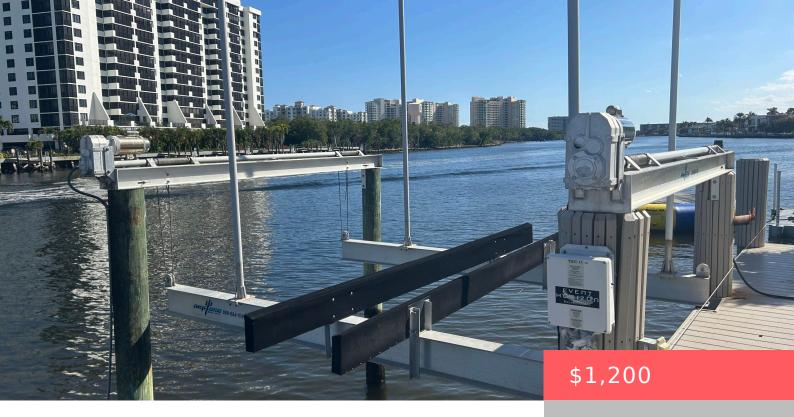

# 7432 ORCHID BAY TERRACE, BOCA RATON, FL, 33487

https://comwire.com

Private dock for rent with 133 feet of waterfrontage & 15,000 pound boat lift. Just north of the Spanish River bridge nearby the Boca Raton inlet. Water & electric included.

#### **Site Details**

Bridges, Ocean Access

Lot SqFt: 13961.00 Improvements: None

**Utilities On Site:** Electric **Waterfrontage:** 133

Waterfront Details: Canal Width Boat Services: Boat Lock, Dock

121+,Intracoastal,Navigable,No Fixed Available,Electric

Available, Lift, Parking, Private Dock, Subject to

Lease

Front Exp: West View: Intracoastal

**Lot Description:** 1/4 to 1/2 Acre **Subdiv Info:** Boating

Roads: Paved Ground Cover: Other

## **Building Details**

Type: Dock Docs Available: None