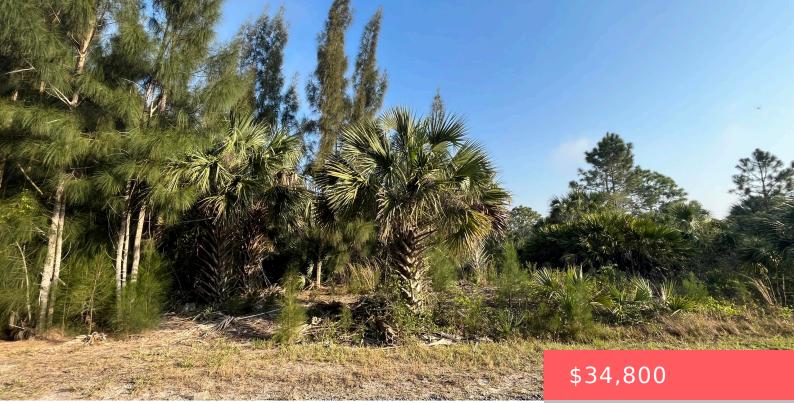

## 747 KINGFISHER ST, PALM BAY, FL 32908, USA

https://comwire.com

Vacant Residential Lot -Located in one of PALM BAY'S rising neighborhoods. Neighboring lot available 753 making it almost 1/2 acre. Enjoy country living yet minutes to shopping, schools, bayside golf course and beaches. Conveniently located in SW Palm Bay, South of Malabar, just East of the new St. John's Parkway. Within an hour to central + Read More