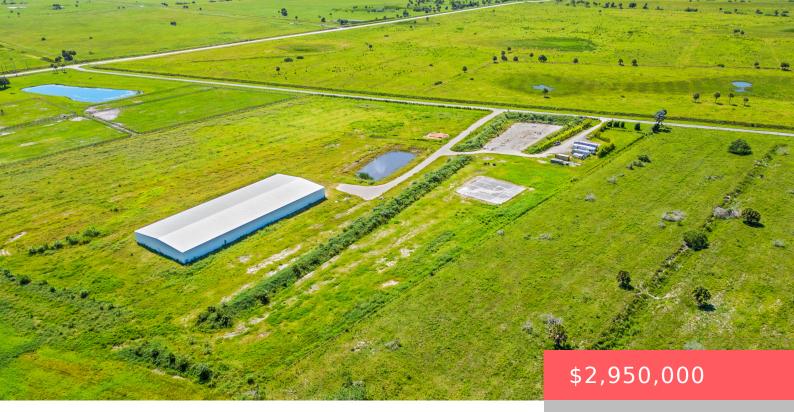

# 7501 SW GROVEVIEW TERRACE, PALM CITY, FL 34990, USA

https://comwire.com

Income Producing Opportunity on 20 Acres just off of Kanner Highway. 25,000 sq foot newer built building on the property as well. Owner ideally would like to lease back 10 of the 20 acres for 2 years at \$30,000/month for 24 months. Owner may consider a sale without Leaseback. Also will consider Seller Financing

#### Site Details

Acres: 20.00 Lot Frontage: 845.00 Bldgs Include: Utility Building Utilities On Site: Electric Front Exp: South Lot Description: 11 to 25 Acres,Dirt Road Ground Cover: Brush,Grassed Lot SqFt: 872041.00 Lot Dimensions: 845 x 1128 Improvements: Utility Building Waterfront Details: Pond View: Other Roads: Dirt Special Info: Leaseback Available

## **Building Details**

Type: Agricultural

Docs Available: Plans, Survey