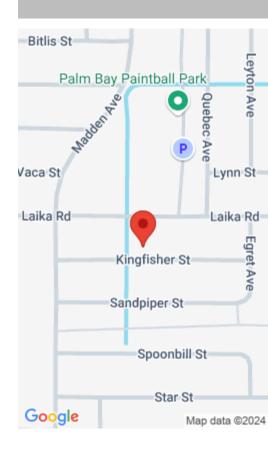

#### 753 KINGFISHER ST, PALM BAY, FL 32908, **USA**

https://comwire.com

Vacant Residential Lot -Located in one of PALM BAY'S rising neighborhoods. Neighboring lot available 747 making it almost 1/2 acre. Enjoy country living yet minutes to shopping, schools, bayside golf course and beaches. Conveniently located in SW Palm Bay, South of Malabar, just East of the new St. John's Parkway. Within an hour to central + Read More