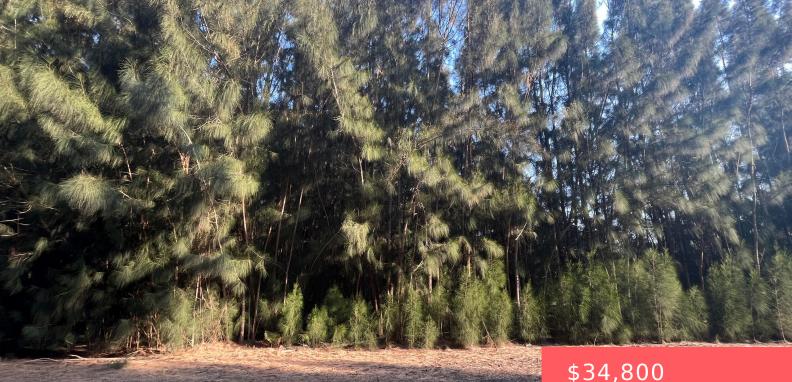

#### 753 KINGFISHER ST, PALM BAY, FL 32908, **USA**

https://comwire.com

Vacant Residential Lot -Located in one of PALM BAY'S rising neighborhoods. Neighboring lot available 747 making it almost 1/2 acre. Enjoy country living yet minutes to shopping, schools, bayside golf course and beaches. Conveniently located in SW Palm Bay, South of Malabar, just East of the new St. John's Parkway. Within an hour to central + Read More

### \$34,800

**Basics** 

Status: Active Date added: Added 2 months ago Est. Taxes: \$173.87 For Lease: No Listing Office Id: 276736100 HOA Dues \$: \$80 For Sale: No Listing Office Name: American Realty of PSL LLC

## Site Details

Lot SqFt: 10019.00 Lot Dimensions: 80x125 Utilities On Site: None Lot Description: < 1/4 Acre Ground Cover: Other Lot Frontage: 80.00 Improvements: None Front Exp: Northeast Roads: Dirt