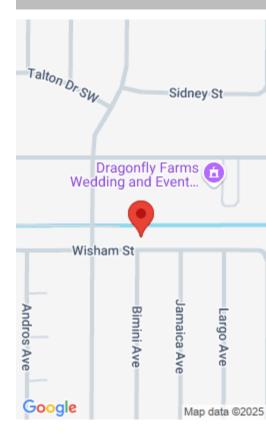

## 755 WISHAM STREET, PALM BAY, FL, 32908

https://comwire.com

This .23-acre lot zoned RS2, is residential, single family. Build your dream home! The area is growing. Don't miss the opportunity to secure a lot.