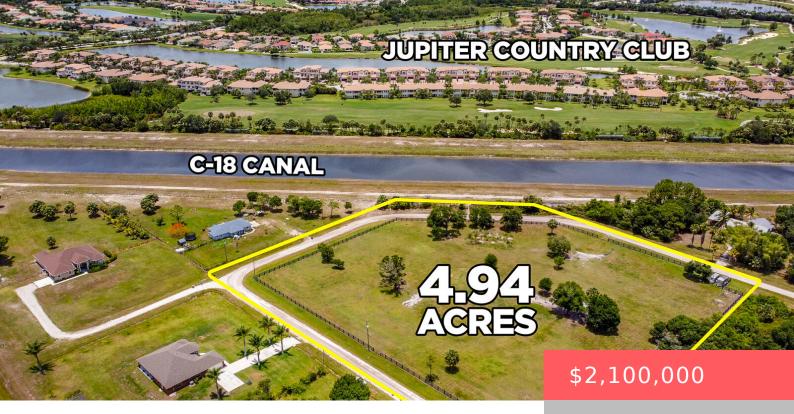

# 7569 168TH COURT, PALM BEACH GARDENS, FL, 33418

https://comwire.com

Extremely rare opportunity to own a 4.94-acre compound in this part of Palm Beach County. This beautiful cleared, fenced, and partially-filled assemblage of three lots (improvements valued at over \$70,000) is located in one of the most secluded areas of Palm Beach Country Estates. This compound is made up of three separately-deeded parcels: one 2.3-acre

#### **Site Details**

**Acres:** 4.94 **Lot SqFt:** 215186.00

Improvements: Cleared, Fenced Utilities On Site: None

Front Exp: South Lot Description: 3 to < 5 Acres,5 to 10

Acres, Corner Lot, Dirt Road

Subdiv Info: Horses Permitted, Pickleball Roads: Dirt