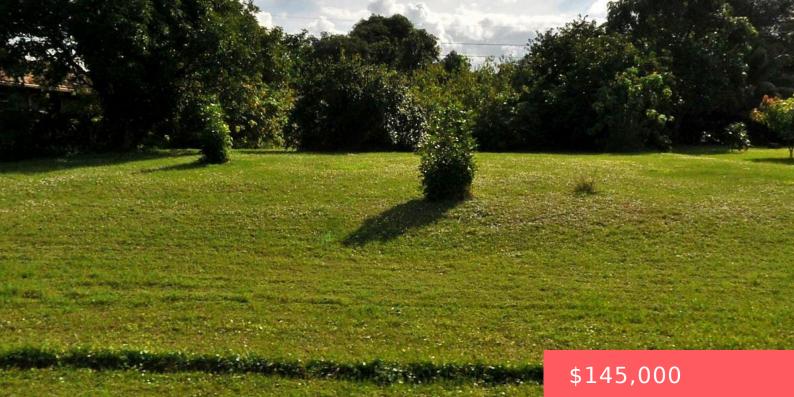

# 758 MCCOY AVENUE, PORT SAINT LUCIE, FL, 34953

https://comwire.com

Previously cleared and filled lot long ago. High and dry. Surrounded by newer homes.

### Site Details

Acres: 0.25 Lot Dimensions: 80 X 125 Utilities On Site: None Lot Description: < 1/4 Acre,Interior Lot Ground Cover: Weeds Lot SqFt: 10000.00 Improvements: Cleared,Filled Front Exp: North Roads: Paved,Public