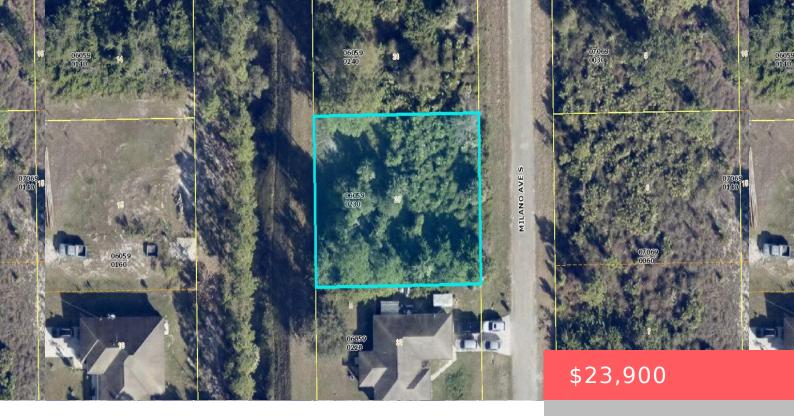

# **762 MILANO AVENUE, LEHIGH ACRES, FL,** 33974

https://comwire.com

BUILD YOUR CUSTOM HOME ON THIS .23 ACRE CANAL LOT WITH NEIGHBORING HOMES NEARBY.PLEASE VERIFY ACCURACY AND AVAILABILITY OF ALL UTILITIES.

#### **Site Details**

**Acres:** 0.23 **Lot SqFt:** 10059.00

Improvements: None Utilities On Site: None

Waterfront Details: Interior Canal Front Exp: East

View: Canal Lot Description: < 1/4 Acre

Roads: County Road Ground Cover: Other