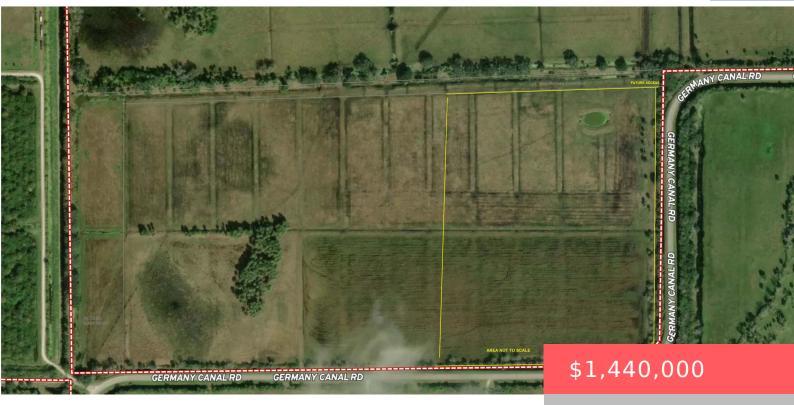

## 8CGR+3G PORT ST. LUCIE, FL, USA

https://comwire.com

40 + Acres being split from a larger Tract, into 2- 20 Acre tracts. Located on quiet and secluded Germany Canal Road, southwest of St.Lucie County. We have recently sold the Adjacent 30 acres.Agricultural Exemption for LivestockSuitable for Estate DevelopmentConforms to ZoningPaved Road Frontage

## Site Details

Acres: 40.00 Lot Frontage: 1100.00 Improvements: Cleared,Fenced,None,Pasture Front Exp: South Lot Description: 11 to 25 Acres,26 to 50 Acres,Paved Road,Public Road,West of US-1 Roads: City/County Maint.,Country,Public Soil Type: Sandloam Lot SqFt: 1742400.00 Lot Dimensions: 1447.21' X 1213.85' Utilities On Site: None View: Other Subdiv Info: None

Ground Cover: Grassed

**Special Info:** Agricultural Exempt,Comforms to Zoning,Easements

HOA Fee/Month: \$0

Type: Agricultural

Docs Available: Aerial, Survey