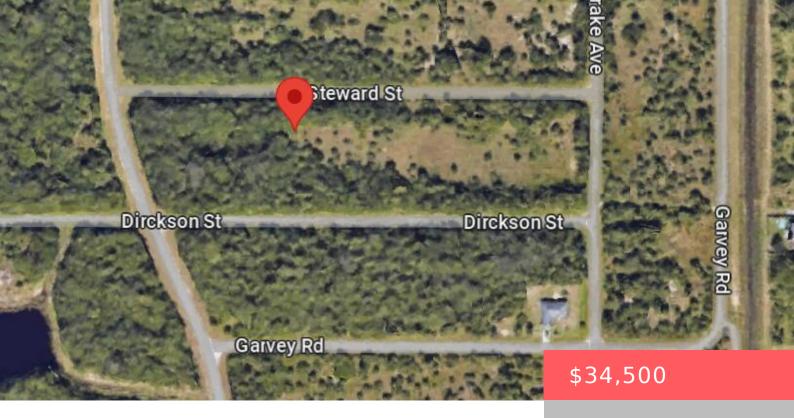

#### 766 STEWARD ST, PALM BAY, FL 32908, USA

https://comwire.com

Prime residential lot ready to build your dream home in beautiful Palm Bay, Florida! This spacious lot offers a blank canvas for your custom design, with electricity conveniently available at the street. Nestled in a quiet and established neighborhood, you'll enjoy the tranquility while still being just minutes from local amenities, parks, shopping, and schools.