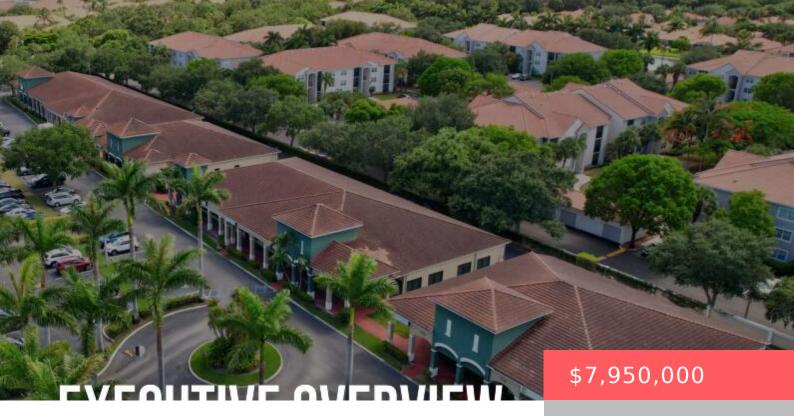

## 7721 MILITARY TRAIL, WEST PALM BEACH, FL, 33410

https://comwire.com

Bring your 1031 buyers!! This unique retail/office park is currently 100% occupied with a diverse tenant mix paying BELOW MARKET RENTS, making it an attractive acquisition for local operators or those needing an up-leg from a sale. We recently finalized a renewal and expansion LOI at \$20/ft NNN, highlighting a 30%+ mark-to-market upside on rollovers. • Active

• 33000.00 sq ft