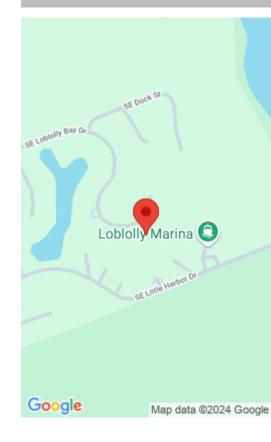

#### 7741 SE LOBLOLLY BAY DR, HOBE SOUND, FL 33455, USA

https://comwire.com

This vacant lot is located in Loblolly Bay and is in the portion of the community closest to the marina, Intracoastal waterway, and Atlantic Ocean which is a tidally-influenced wetland. Homes on the wetlands lots must be built on pilings.