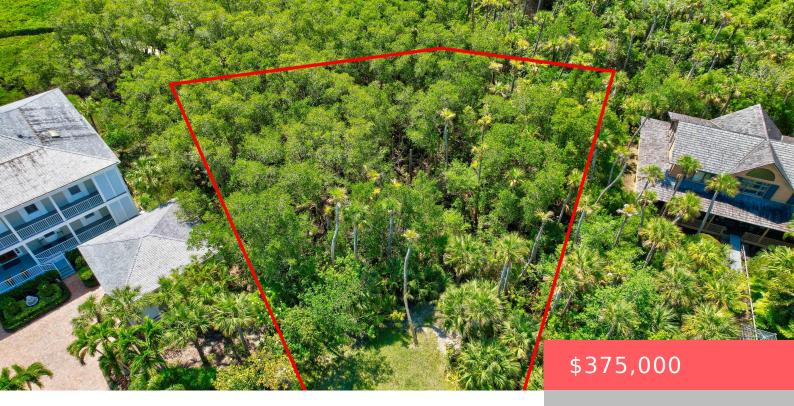

#### 7741 SE LOBLOLLY BAY DR, HOBE SOUND, FL 33455, USA

https://comwire.com

This vacant lot is located in Loblolly Bay and is in the portion of the community closest to the marina, Intracoastal waterway, and Atlantic Ocean which is a tidally-influenced wetland. Homes on the wetlands lots must be built on pilings.

## Site Details

Lot SqFt: 18889.00 Utilities On Site: None Lot Description: 1/4 to 1/2 Acre Ground Cover: Brush,Other Improvements: None Front Exp: Northwest Roads: Paved,Private Road HOA Fee/Month: \$1,763