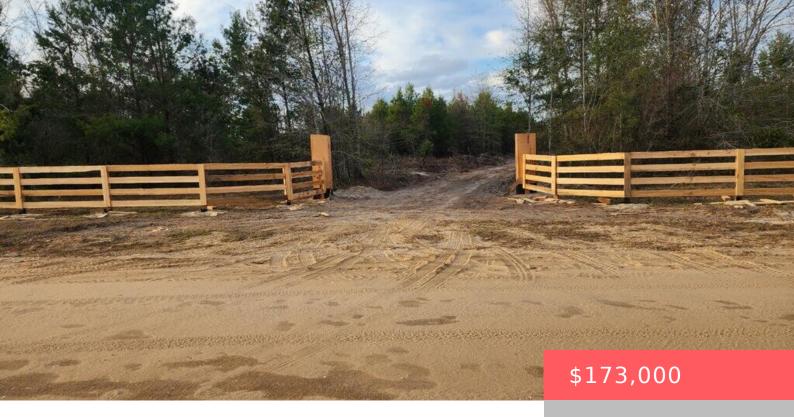

# 777 SE HAMMERLY ST, MADISON, FL 32340, USA

https://comwire.com

Prime Land Opportunity in Madison, FL! Discover your dream property with this incredible 10.27-acre parcel just 5 minutes from I-10 in Madison, FL. Perfectly situated for convenience and privacy, this expansive lot boasts numerous amenities: Location: Only a short 5-minute drive from I-10, offering easy access to nearby cities and amenities. Driveway: A 400 + Read More

### **Site Details**

Front Exp: South

**Roads:** County Road

For Sale: No

Acres: 10.27 Bldgs Include: Utility Building

Improvements: Fenced, Septic, Well Utilities On Site: Electric, Septic Tank, Well Water