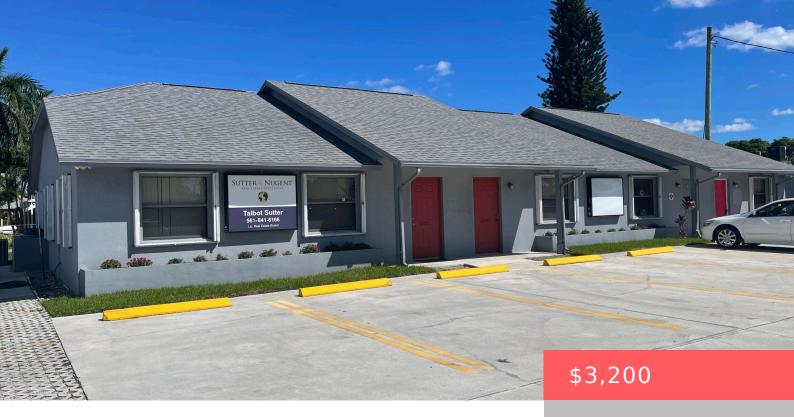

## 777 LANTANA ROAD, LANTANA, FL, 33462

https://comwire.com

This nice office space with private bathroom features four separate offices and a waiting room. Great high traffic location near I-95. Perfect for doctor, accountant or many other uses.

- Active
- 3440.00 sq ft

## **Basics**

Listing updated: March 13, 2025 at 6:15 pm Year built: 1986

Status: Active Listing Office Id: 801670

Date added: March 13, 2025 at 11:14 am Building size (SF): 3440.00 sq ft

**Lot size: 14.00** sq ft **For Sale:** No

## **Building Details**

**Type:** Office **Building Type:** Medical, Office Space, Office/Professional

**Stories:** 1.0 **Heating:** Central Individual, Electric

**Construction:** CBS **Floor covering:** Carpet