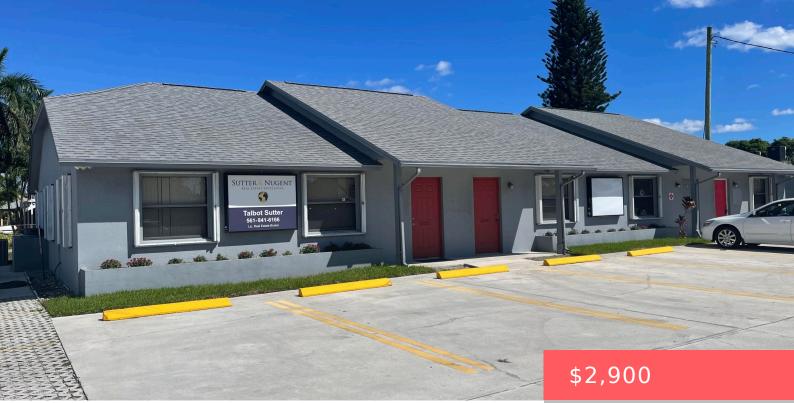

## 777 LANTANA ROAD, LANTANA, FL, 33462 https://comwire.com

This nice office space with private bathroom features four separate offices and a waiting room. Great high traffic location near I-95. Perfect for doctor, accountant or many other uses.

• 3440.00 sq ft