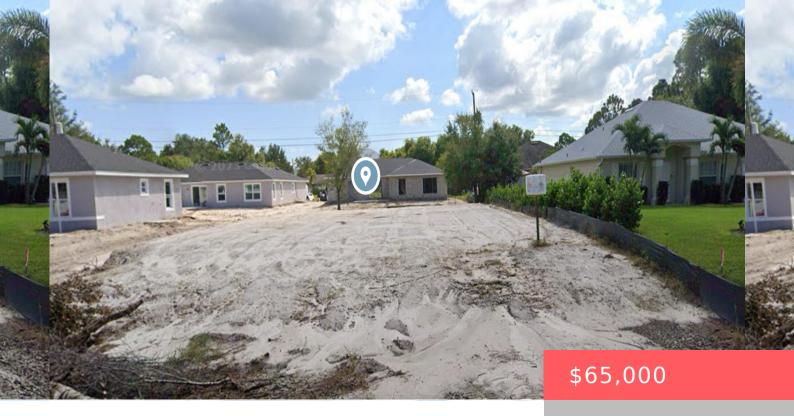

## 7786 105TH CT, VERO BEACH, FL 32967, USA

https://comwire.com

Ready to build your dream home? This lot is located in Vero Lake Estates, a peaceful subdivision conveniently located less than 10 miles from the ocean and is even closer to the interstate for easy commuting!

#### **Site Details**

**Lot SqFt:** 9583.00 **Lot Dimensions:** 75.0 ft x 130.0 ft

Improvements: Cleared Utilities On Site: None

Front Exp: West Lot Description: < 1/4 Acre

Subdiv Info: None Roads: Other

**Ground Cover:** Other