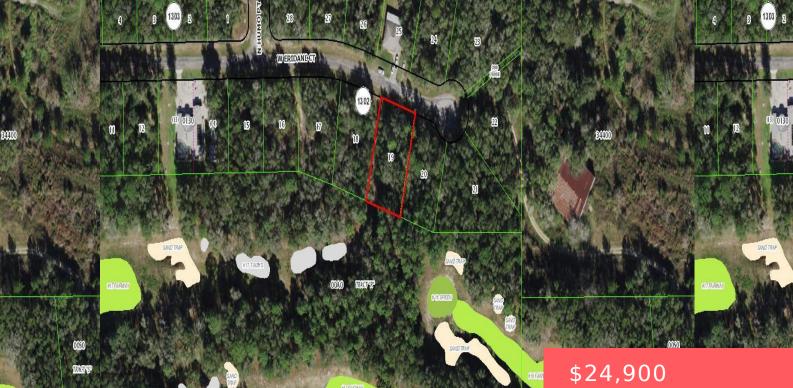

## φ24,30

#### 78 ERIDANI COURT, CITRUS SPRINGS, FL, 34434

https://comwire.com

Build your brand new home on this oversized .39 acre homesite.

Active

Basics

| Comwire last checked: 4:53 pm on June 07, 2025 | Listing updated: April 15, 2025 at 9:47 pm            |
|------------------------------------------------|-------------------------------------------------------|
| Days on Comwire: 254                           | Status: Active                                        |
| Listing Office Id: 802428                      | Date added: September 27, 2024 at 11:09 am            |
| Lot size: 0.39 sq ft                           | Est. Taxes: \$289.39                                  |
| Price/Acre: \$63,846.15                        | For Sale: No                                          |
| For Lease: No                                  | Listing Office Name: Keller Williams Realty of<br>PSL |

# Site Details

| Acres: 0.39                                | Lot SqFt: 17000.00                     |
|--------------------------------------------|----------------------------------------|
| <b>Lot Dimensions:</b> 100.0 ft x 170.0 ft | Improvements: None                     |
| Utilities On Site: None                    | Front Exp: Northeast                   |
| View: Golf                                 | Lot Description: 1/4 to 1/2 Acre       |
| Subdiv Info: None                          | Roads: County Road, City/County Maint. |
| Ground Cover: Other                        | Special Info: Platted                  |