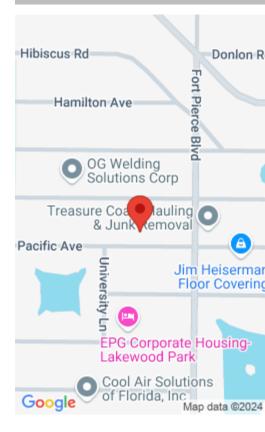

# 7706 PACIFIC AVE, FORT PIERCE, FL 34951, USA

https://comwire.com

Lakewood park 0.27 lot located in the desirable location, easy commute to I-95 with new homes being built near by. Take advantage of this opportunity.