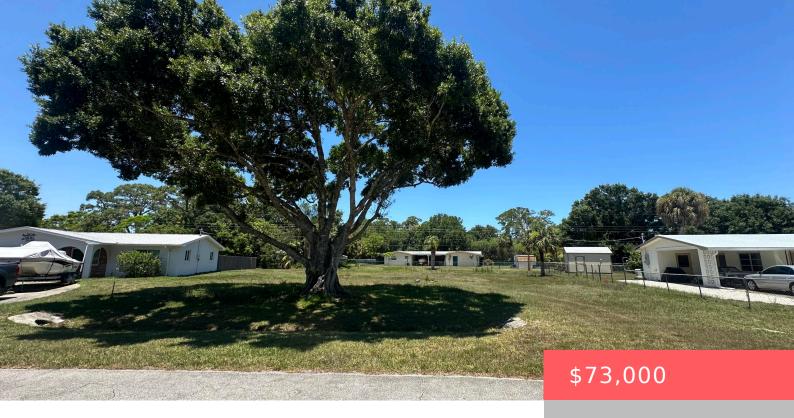

# 7804 HIBISCUS ROAD, FORT PIERCE, FL, 34951

https://comwire.com

Fabulous .29 acre lot ready to build your dream home. This lot is cleared and perked with a beautiful oak at the front corner and a small patch of palms near the back. There are architect stamped house plans available if you'd like as well. Seller is VERY motivated!