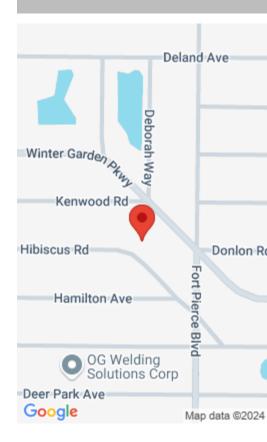

# 7804 HIBISCUS ROAD, FORT PIERCE, FL, 34951

https://comwire.com

Fabulous .29 acre lot ready to build your dream home. This lot is cleared and perked with a beautiful oak at the front corner and a small patch of palms near the back. There are architect stamped house plans available if you'd like as well. Seller is VERY motivated!