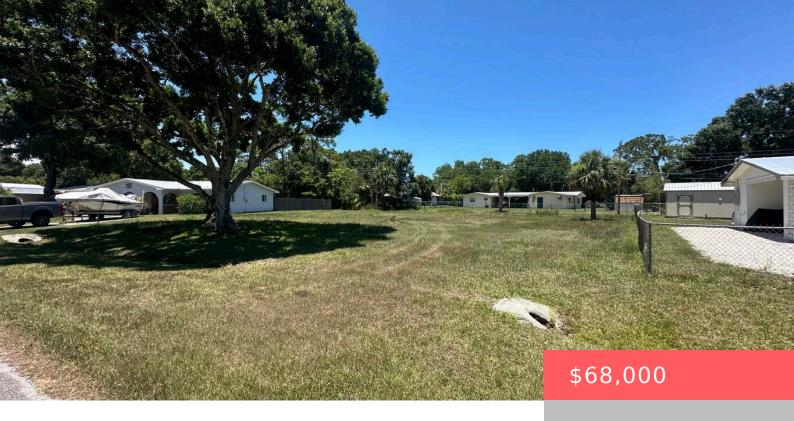

# 7804 HIBISCUS ROAD, FORT PIERCE, FL, 34951

https://comwire.com

Picturesque .29 acre lot ready to build your dream home. This cleared lot has a large, beautiful oak at the front corner and a small patch of palms near the back. There are architect stamped house plans available if you'd like as well. County only taxes and a VERY motivated seller!

#### **Site Details**

Utilities On Site: None Front Exp: Southwest

**Lot Description:** 1/4 to 1/2 Acre **Roads:** County Road, Paved

**Ground Cover:** Grassed