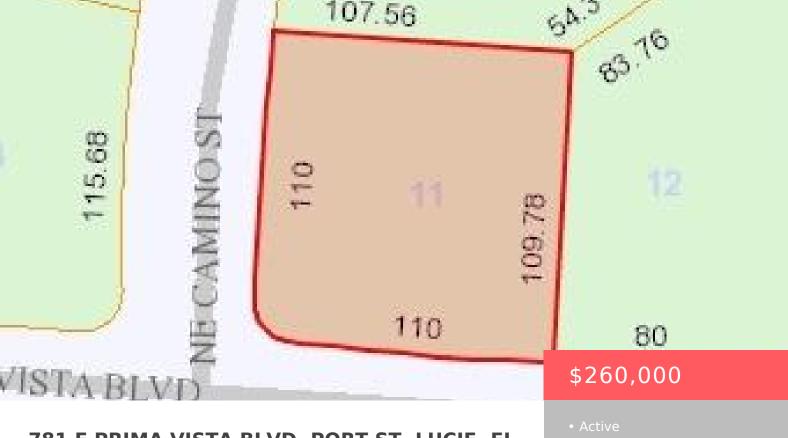

# 781 E PRIMA VISTA BLVD, PORT ST. LUCIE, FL 34952, USA

https://comwire.com

## **Basics**

Comwire last checked: 7:55 am on April Listing updated: January 16, 2025 at 3:07 pm

15, 2025

**Days on Comwire:** 203 **Status:** Active

**Lot size: 0.27** sq ft **Est. Taxes:** \$993.89

Price/Acre: \$962,962.96 For Sale: No

#### **Site Details**

**Acres:** 0.27 **Lot SqFt:** 11761.00

Improvements: Cleared, Curb, Sidewalk Utilities On Site: None

Front Exp: South Lot Description: 1/4 to 1/2 Acre, West of US-1

Roads: Paved, Public Ground Cover: Other