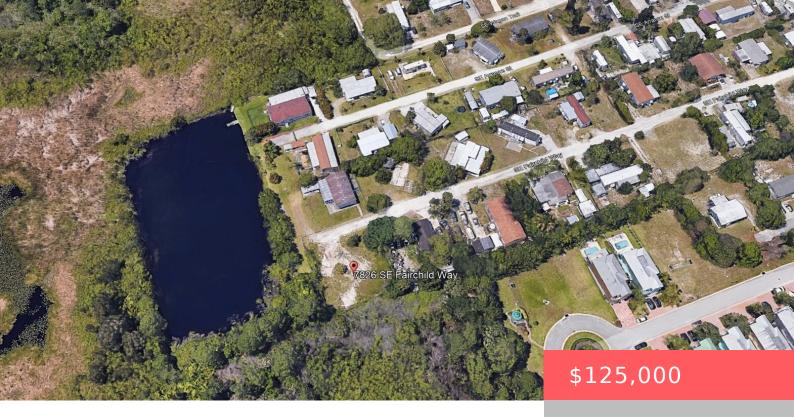

# **7826 FAIRCHILD WAY, HOBE SOUND, FL, 33455**

https://comwire.com

This is a historically mobile home community, but the mobile was removed. The seller says that either a mobile or a conventionally built home can be placed on the lot. There may be a lakefront view of the neighbor's lake if the neighbor's trees were trimmed.

#### **Site Details**

**Lot SqFt:** 11000.00 **Lot Frontage:** 100.00

**Lot Description:** 1/4 to 1/2 Acre **Roads:** Private Road

**Ground Cover: Other** 