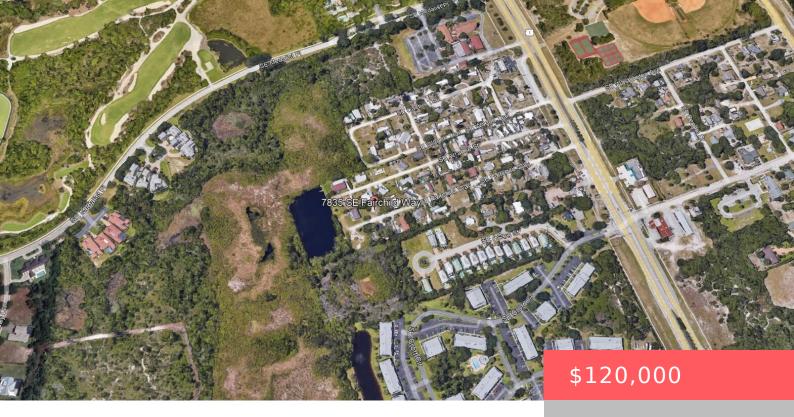

# 7835 FAIRCHILD WAY, HOBE SOUND, FL, 33455

https://comwire.com

Vacant lot in a historically mobile home community. The mobile home was removed, and the seller says that either a mobile or a conventional home can go here. There is a very nicely finished small concrete building on the property with impact windows, and electric. There is also an old well.

#### **Site Details**

**Lot SqFt:** 9000.00 **Lot Frontage:** 100.00

**Lot Dimensions:** Approximate 100 x 90 **Bldgs Include:** Utility Building

Improvements: Utility Building, Well Utilities On Site: Electric Service Available

Front Exp: South Lot Description: < 1/4 Acre

**Roads:** Private Road **Ground Cover:** Other