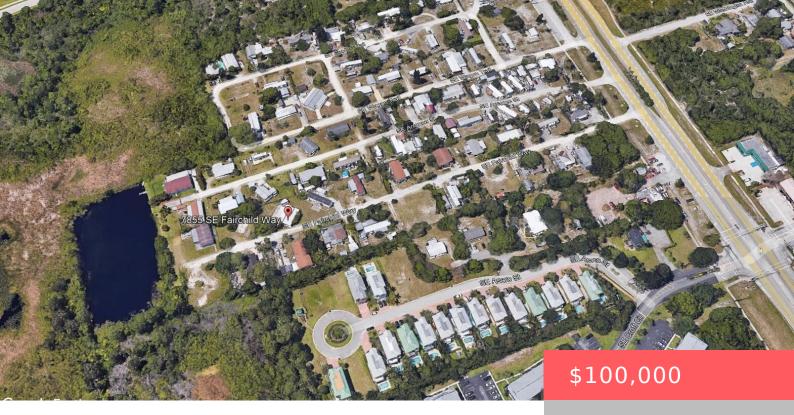

# 7855 FAIRCHILD WAY, HOBE SOUND, FL, 33455

https://comwire.com

This lot is in a community that has been historically mobile homes. The mobile home was removed, and the seller says that either another mobile can be placed on the property, or a conventionally built home will also be allowed. There is a carport and shed on the property as well as the old well + Read More

#### **Site Details**

**Lot SqFt:** 9035.00 **Lot Frontage:** 100.00

Utilities On Site: Electric Service Available Front Exp: South

**Lot Description:** < 1/4 Acre **Roads:** Private Road

**Ground Cover: Other** 