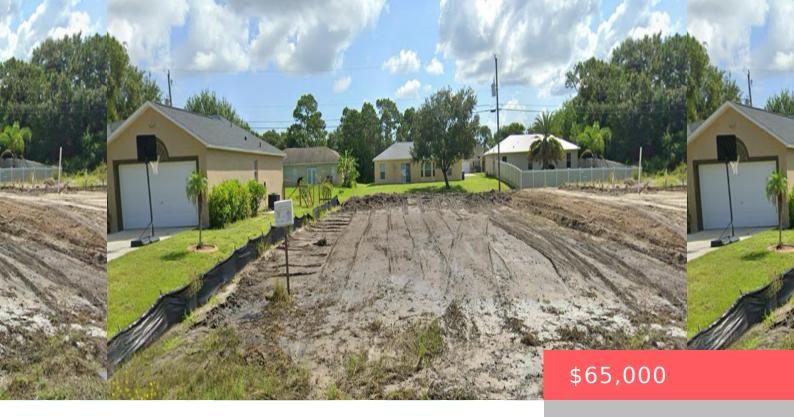

# **7865 105TH AVE, VERO BEACH, FL 32967, USA**

https://comwire.com

Ready to build your dream home? This lot is located in Vero Lake Estates, a peaceful subdivision conveniently located less than 10 miles from the ocean and is even closer to the interstate for easy commuting!

#### **Site Details**

**Lot SqFt:** 9583.00 **Lot Dimensions:** 75.0 ft x 130.0 ft

Improvements: Cleared Utilities On Site: None

Front Exp: West Lot Description: < 1/4 Acre

Subdiv Info: None Roads: Other

**Ground Cover:** Other