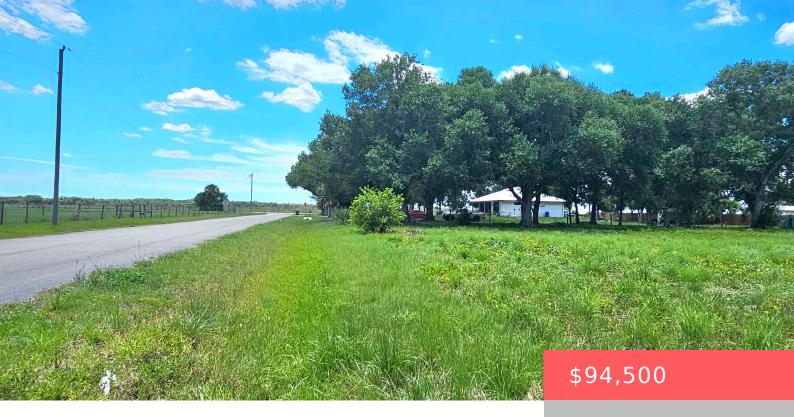

# 7877 NW 90TH CT, OKEECHOBEE, FL 34972, USA

https://comwire.com

~DIXIE RANCH ACRES~. 1 ACRE LOT. NO HOA. High & Dry. Zone(X). Lot has been improved and cleared & it is ready to Build. Very close proximity to downtown Okeechobee, shopping centers, schools, hospitals etc.

#### **Site Details**

**Acres:** 0.99

Lot Frontage: 208.00

Improvements: Cleared, Well

Front Exp: South

**Lot Description:** 1/2 to < 1 Acre

**Ground Cover:** Other

**Lot SqFt:** 43181.00

Lot Dimensions: 208.0 ft x 209.0 ft

Utilities On Site: Well Water

View: Other

Roads: Paved