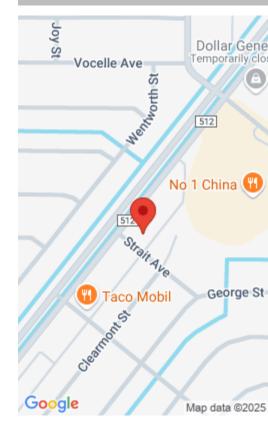

# 789 SEBASTIAN BLVD, SEBASTIAN, FL 32958, USA

https://comwire.com

This corner lot fronts 512 and is being sold with the neighboring lot 791 Sebastian Blvd. Dimensions of 120×160 reflects that being included in the sale. Tremendous opportunity to own highway frontage, and be on a corner.