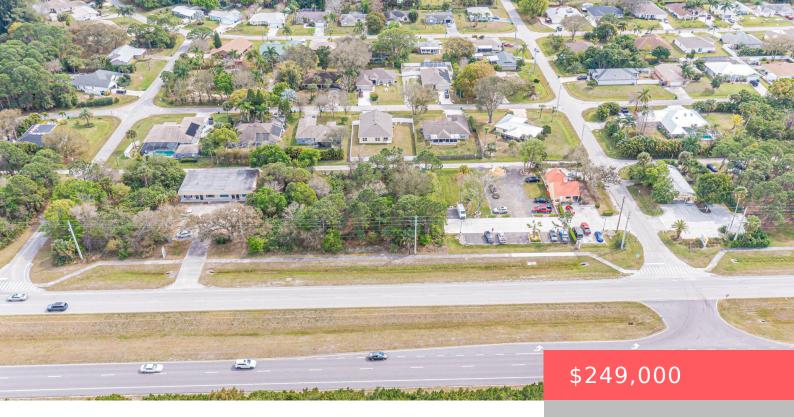

# 789 SEBASTIAN BLVD, SEBASTIAN, FL 32958, USA

https://comwire.com

This corner lot fronts 512 and is being sold with the neighboring lot 791 Sebastian Blvd. Dimensions of 120×160 reflects that being included in the sale. Tremendous opportunity to own highway frontage, and be on a corner.