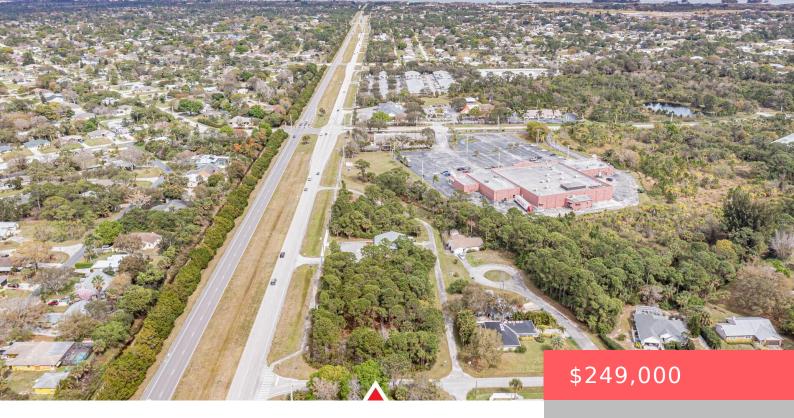

# **789 SEBASTIAN BOULEVARD, SEBASTIAN, FL, 32958**

https://comwire.com

This corner lot fronts County Road 512 and is being sold with the neighboring lot, 791 Sebastian Boulevard. Dimensions of  $120 \times 160$  reflects that being included in the sale. Tremendous opportunity to own highway frontage and be on a corner.

### **Site Details**

Front Exp: North

**Roads:** County Road

**Lot SqFt:** 12800.00 **Lot Dimensions:** 80.0 ft x 160.0 ft

Improvements: Curb, Sidewalk Utilities On Site: None

**Lot Description:** 1/4 to 1/2 Acre