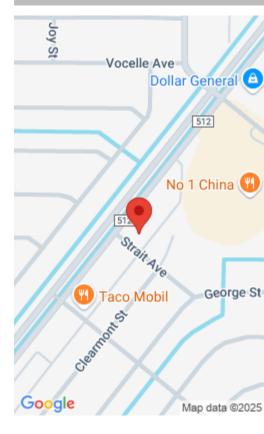

# **789 SEBASTIAN BOULEVARD, SEBASTIAN, FL, 32958**

https://comwire.com

This corner lot fronts County Road 512 and is being sold with the neighboring lot, 791 Sebastian Boulevard. Dimensions of  $120 \times 160$  reflects that being included in the sale. Tremendous opportunity to own highway frontage and be on a corner.

### **Site Details**

Front Exp: North

**Roads:** County Road

**Lot SqFt:** 12800.00 **Lot Dimensions:** 80.0 ft x 160.0 ft

Improvements: Curb, Sidewalk Utilities On Site: None

**Lot Description:** 1/4 to 1/2 Acre