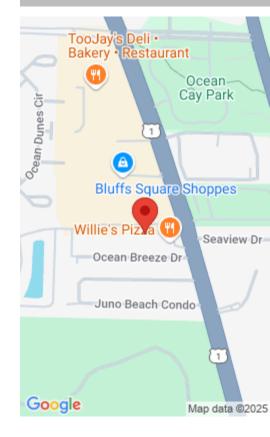

## **790 JUNO OCEAN WALK, JUNO BEACH, FL, 33408**

https://comwire.com

Professional office condo in Jupiter/Juno Beach off of US Hwy 1 near the beach and Juno Beach Pier. Walk to Publix, Restaurants, Walgreen's, and other shops. Very few office condos for sale along the US Hwy 1 corridor. Building was built in 2007 and has 6 floors with a total of 22 units. The unit