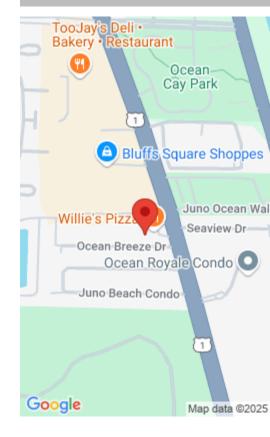

## **790 JUNO OCEAN WALK, JUNO BEACH, FL, 33408**

https://comwire.com

Professional office condo in Jupiter/Juno Beach off of US Hwy 1 near the beach and Juno Beach Pier. Walk to Publix, Restaurants, Walgreen's, and other shops. Very few office condos for sale along the US Hwy 1 corridor. Building was built in 2007 and has 6 floors with a total of 22 units. The unit