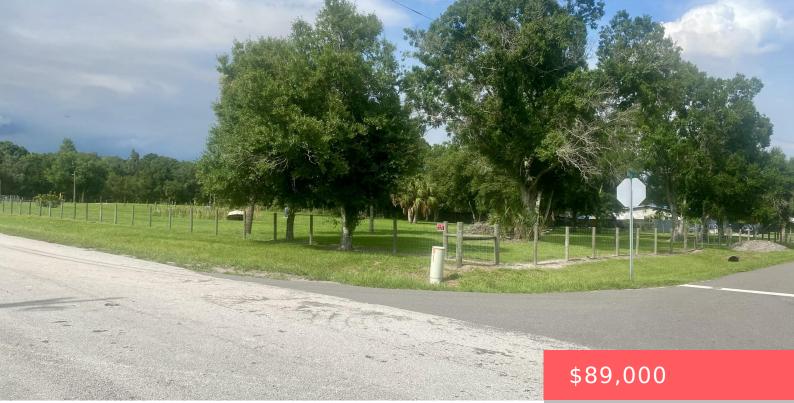

# 7915 NW 86TH CT, OKEECHOBEE, FL 34972, USA

https://comwire.com

1 full acre of corner property, ready to build your dream home. partially fenced, water well already on the property, electric near by. Adjacent 1 acre parcel is also available for sale, potentially making this a 2 acre property.

## Site Details

Lot SqFt: 43556.00Lot Dimensions: 209.0 ft x 209.0 ftImprovements: Cleared,Fenced,WellUtilities On Site: Electric Service Available,Well WaterFront Exp: WestLot Description: 1/2 to < 1 Acre</td>Roads: Country,PavedGround Cover: Grassed