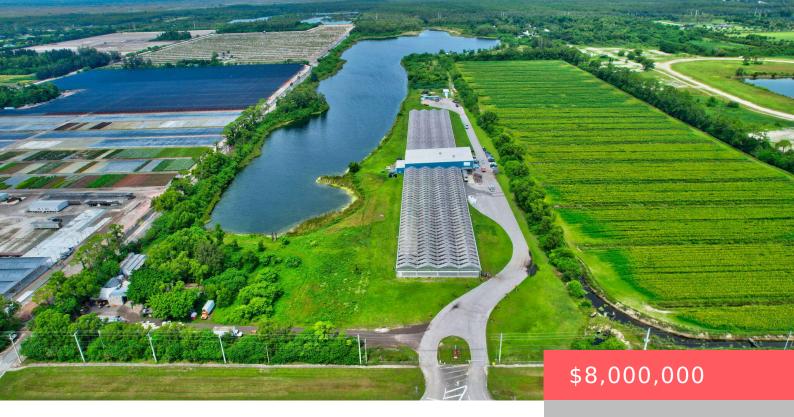

7941 FL-7, WELLINGTON, FL 33449, USA https://comwire.com

Discover a unique opportunity to acquire a fully operational 105,000 SQFT Greenhouse on 118+ acres of agriculturally zoned land, perfectly situated with direct access to US Hwy 441. This expansive property includes nearly 56 acres featuring a lake previously used for commercial aquaponics. Greenhouse built in 2019 is a Turnkey Operation with separate employee & <u>+ Read More</u> • Active

## Site Details

Acres: 118.00 Improvements: Cleared,Irrigation/Sprnklers Waterfrontage: 00000 Boat Services: Ramp Lot Description: 50+ Acres Ground Cover: Other Lot SqFt: 3556674.00 Utilities On Site: Electric Waterfront Details: Lake Front Exp: Southeast Roads: City/County Maint.,County Road Special Info: Corporate Owned

## **Building Details**

Type: Agricultural

Docs Available: Aerial, Plans, Survey