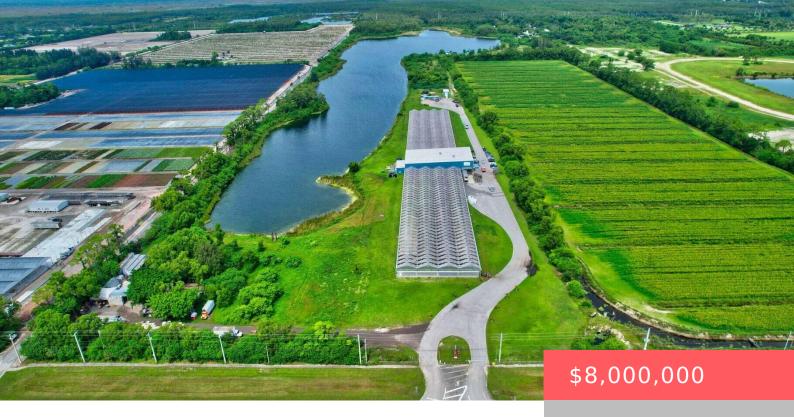

## 7941 FL-7, WELLINGTON, FL 33449, USA https://comwire.com

Discover a unique opportunity to acquire a fully operational 105,000 SQFT Greenhouse on 118+ acres of agriculturally zoned land, perfectly situated with strategic location with direct access to US Hwy 441. This expansive property includes nearly 56 acres featuring a lake previously used for commercial aquaponics. Greenhouse built in 2019 is a Turnkey Operation with + Read More