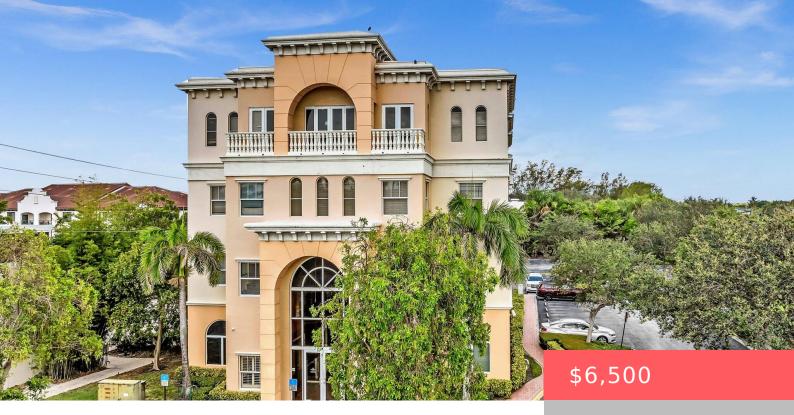

## 7999 N FEDERAL HWY, BOCA RATON, FL 33487, USA

https://comwire.com

THIS IS A GREAT FURNISHED EXECUTIVE PLUG AND PLAY OFFICE JUST WAITING FOR THE NEW OWNER TO COME IN AND START WORKING ON DAY 1. THIS IS ONE OF THE NEWER BUILDINGS IN BOCA RATON WITH MULTIPLE ENTRIES AND EXITS ON 2 DIFFERENT MAIN ROADS. PERFECT SUITE FOR ANY EXECUTIVE BUINESS WITH WINDOW OFFICES ON + Read More • Active

## Basics

Year built: 2003 Listing Office Id: 606376 Building size (SF): 2027.00 sq ft For Sale: Yes Listing Office Name: RE/MAX Services Status: Active Date added: Added 2 months ago Lot size: 1.00 sq ft For Lease: No