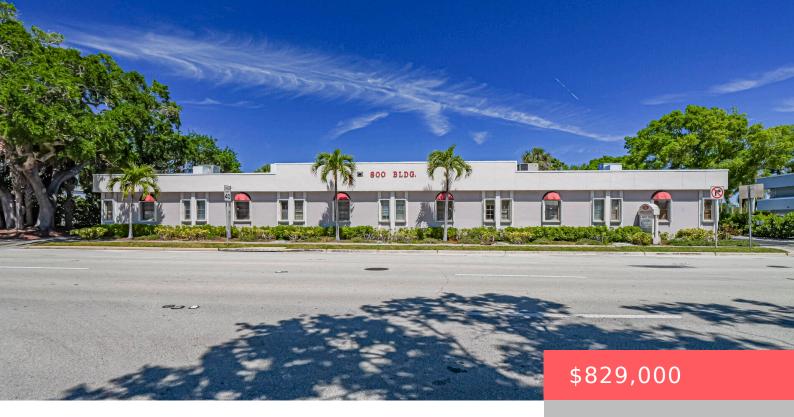

## 800 20TH PLACE, VERO BEACH, FL, 32960

https://comwire.com

Amazing opportunity with upside potential to own the fully leased 800 Building in the heart of Vero Beach! Minutes from Miracle Mile Plaza. Owned and managed by long time Vero Beach Real Estate family. Currently grossing \$83K. Located where State Road 60 meets US 1! 6 individual office suites ranging from 750 sq ft to + Read More

- Active
- 4800.00 sa ft

Listing updated: May 02, 2025 at 8:05 pm

Year built: 1976

Listing Office Id: 258002507

Building size (SF): 4800.00 sq ft

For Sale: Yes

Listing Office Name: Mac Evoy Real Estate Co