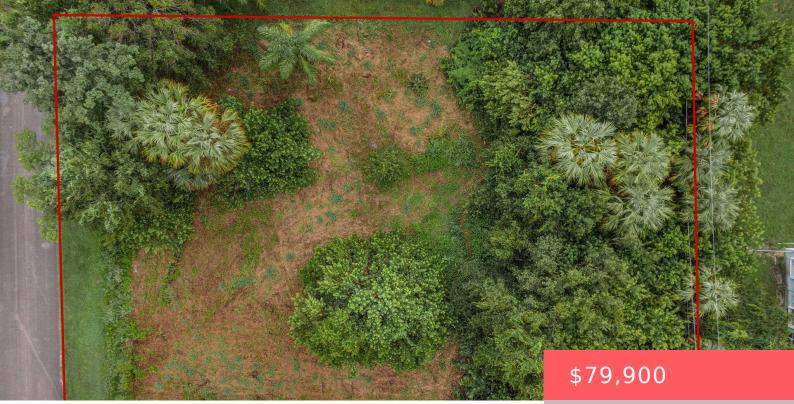

# 8001 LOCKWOOD DRIVE, FORT PIERCE, FL, 34951

https://comwire.com

Welcome to your dream home building site! Ample space to build your ideal residence or vacation retreat. Situated in a quiet neighborhood with easy access to local amenities, parks, and beautiful beaches.Don't miss your chance to invest in this prime piece of land in Fort Pierce.

### Site Details

Acres: 0.26 Improvements: Drainage Front Exp: North Roads: City/County Maint. Lot SqFt: 11250.00 Utilities On Site: Electric Service Available Lot Description: 1/4 to 1/2 Acre Ground Cover: Brush

## **Building Details**

Type: Single Family Detached

Docs Available: Aerial