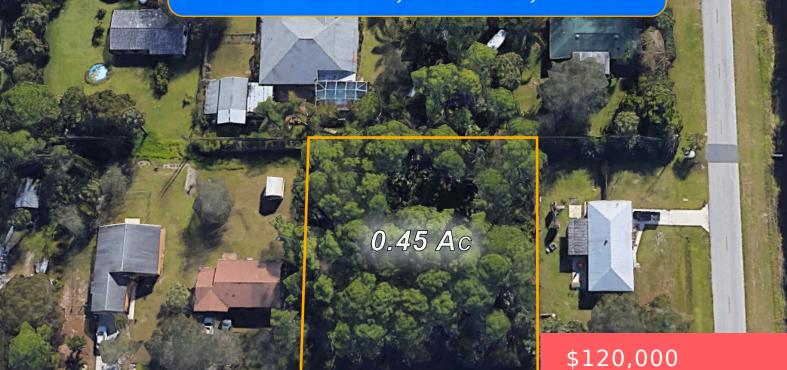

# 8003 HAMILTON AVENUE, FORT PIERCE, FL, 34951

https://comwire.com

Welcome to your next investment opportunity! This spacious .45acre double lot, located in Fort Pierce offers endless possibilities for builders, developers, or those looking to create their dream home with extra space to spare.

#### Site Details

Acres: 0.45 Utilities On Site: None Lot Description: 1/4 to 1/2 Acre Ground Cover: Grassed Improvements: None Front Exp: East Roads: City/County Maint. HOA Fee/Month: \$6.25