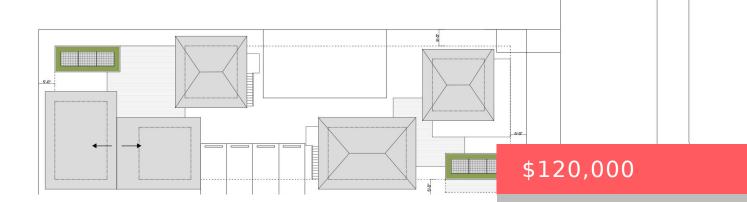

#### **Site Details**

Lot SqFt: 7500.00 Improvements: Cleared

**Lot Description:** < 1/4 Acre **Roads:** Paved, Public

**Ground Cover:** Grassed

## **Building Details**

**Type:** Single Family Detached **Docs Available:** Aerial, Building Plan, Survey